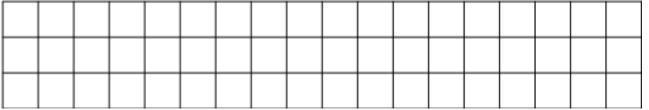

Signature:

Fill in the grid below with your personal tribute:

Exp. Date (mm/yy) /

Print one character (letter, number, punctuation, or space) per box. All 4"x8" bricks can have up to 3 lines of text, 18 characters max per line. All inscriptions are engraved in UPPERCASE

type centered on brick.